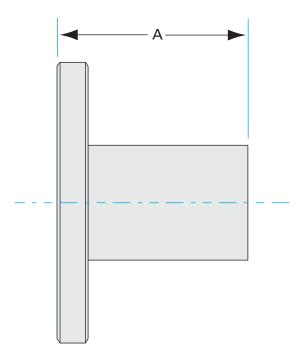

Similar Image

Dimensions (in inches)
Dim A 9.88"

#### 1N-ASA-16-1200

| Parameters        | Specifications       |
|-------------------|----------------------|
| Flange 1          | DN 10 (16" OD)       |
| Type              | Half Nipple          |
| Flange 2          | 12" OD Tube          |
| Material          | 304 stainless        |
| Tube OD           | 12"                  |
| Length            | 9.88"                |
| Vacuum Range      | 1. 108 mbar to 1 bar |
| Temperature Range | -20 °C to 150 °C     |
| Weight            | 30 lbs               |