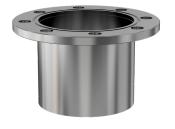

Similar Image

Dimensions (in inches)
Dim A 9.88"

#### 1N-ASA-16-1200

| Parameters        | Specifications       |
|-------------------|----------------------|
| Flange 1          | DN 10 (16" OD)       |
| Type              | Half Nipple          |
| Flange 2          | 12" OD Tube          |
| Material          | 304 stainless        |
| Tube OD           | 12"                  |
| Length            | 9.88"                |
| Vacuum Range      | 1. 108 mbar to 1 bar |
| Temperature Range | -20 °C to 150 °C     |
| Weight            | 30 lbs               |