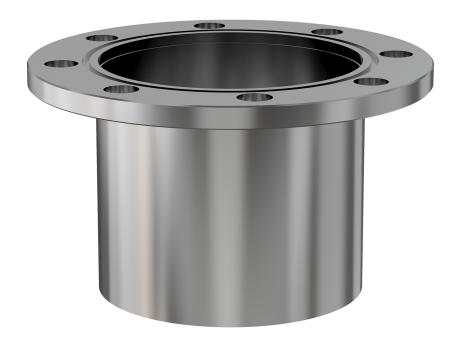

# ASA half nipple 16" OD X 12" ID ASA half nipple

Part number: 1N-ASA-16-1200

## **ASA half nipple** 16" OD X 12" ID ASA half nipple

- One each flat and grooved flange is needed to complete a connection
- All products are available with both genders or a combination
- Contact us at 800-824-4166 if you can't find exactly what you need

#### 1N-ASA-16-1200

| Parameters        | Specifications       |
|-------------------|----------------------|
| Flange 1          | DN 10 (16" OD)       |
| Type              | Half Nipple          |
| Flange 2          | 12" OD Tube          |
| Material          | 304 stainless        |
| Tube OD           | 12"                  |
| Length            | 9.88"                |
| Vacuum Range      | 1. 108 mbar to 1 bar |
| Temperature Range | -20 °C to 150 °C     |
| Weight            | 30 lbs               |